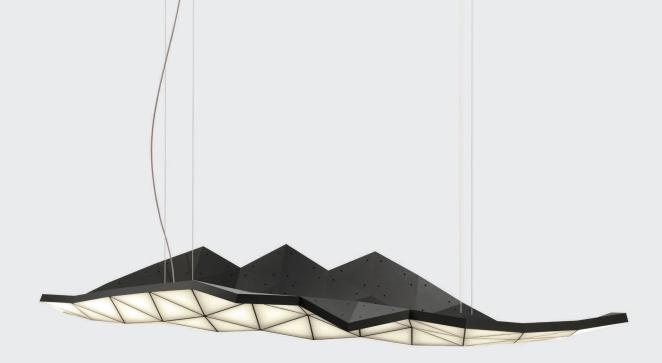

## TRI LIGHT

The perfect triangular tiling honeycomb, the Tri Light. An enlightenment piece for the post-factual era. A paracompact flexible design system that can easily be perpetuated into infinity. For those of us humble enough to understand constraints of mortality it can be custom build to desired size and shape. Milled and anodized, each aluminum triangle shines on its own, creating widely dispersed, harmonious light evoking the importance of the elementary particles. Let the led shine thru.

# INFINITE CONFIGURATION OPTIONS