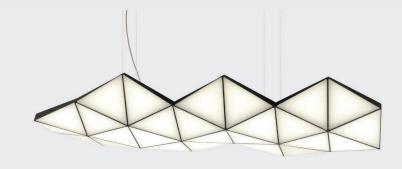

## TRI LIGHT

The perfect triangular tiling honeycomb, the Tri Light. An enlightenment piece for the post-factual era. A paracompact flexible design system that can easily be perpetuated into infinity. For those of us humble enough to understand constraints of mortality it can be custom build to desired size and shape. Milled and anodized, each aluminum triangle shines on its own, creating widely dispersed, harmonious light evoking the importance of the elementary particles. Let the led shine thru.

# INFINITE CONFIGURATION OPTIONS