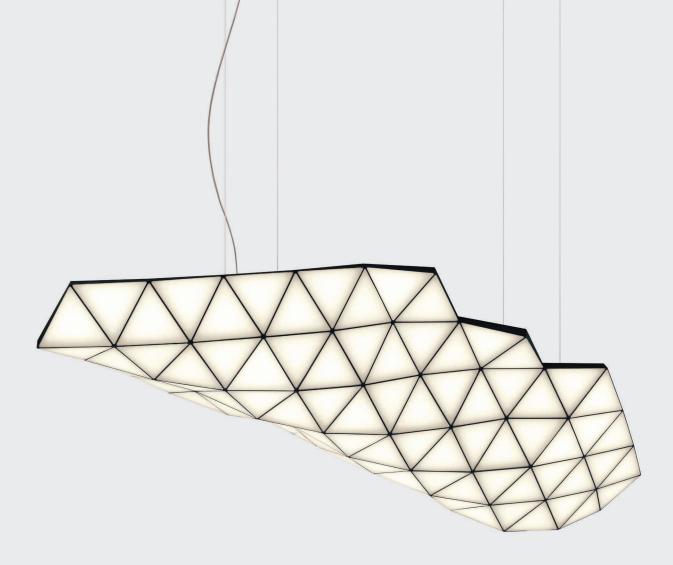

## TRI LIGHT

The perfect triangular tiling honeycomb, the Tri Light. An enlightenment piece for the post-factual era. A paracompact flexible design system that can easily be perpetuated into infinity. For those of us humble enough to understand constraints of mortality it can be custom build to desired size and shape. Milled and anodized, each aluminum triangle shines on its own, creating widely dispersed, harmonious light evoking the importance of the elementary particles. Let the led shine thru.

## TECHNICAL DATA

Modular structure in anodized aluminum. Different color finishes. LED, 2.3W per module. 2700K-4000K adjustable. CR190. Dimmable. Programmable. 12, 18, 26, 36, 46, 58, 82 modules standard sizes. Custom sizes available. 110 V - 240 V