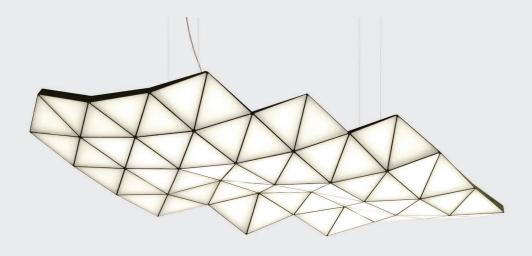

## TRI LIGHT

The perfect triangular tiling honeycomb, the Tri Light. An enlightenment piece for the post-factual era. A paracompact flexible design system that can easily be perpetuated into infinity. For those of us humble enough to understand constraints of mortality it can be custom build to desired size and shape. Milled and anodized, each aluminum triangle shines on its own, creating widely dispersed, harmonious light evoking the importance of the elementary particles. Let the led shine thru.

## TECHNICAL DATA

Modular structure in anodized aluminum. Different color finishes. LED, 2.3W per module. 2700K-4000K adjustable. CR190. Dimmable. Programmable. 12, 18, 26, 36, 46, 58, 82 modules standard sizes. Custom sizes available. 110 V - 240 V