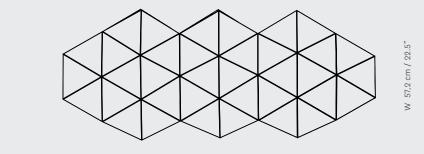

#### STANDARD DIMENSIONS

L 119 cm / 46.9"

L 136,1 cm / 53.6"

L 153,2 cm / 60.3"

TRI58

TRI46

TRI36

L 169,2 cm / 66.6"