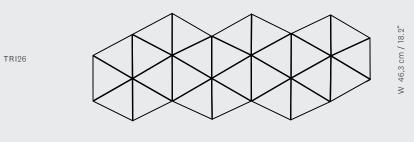

e its international debut in 2005 at the London Design Festival with their prototype of the spellbinding Isle Lounge sofa. In 2006, Asobi received the Design Distinction (Silver) Award in I.D. Magazine's 52nd Annual Design Review for their fluid,futuristic Gwig LED luminaries. In 2014 Carbon Light, a high-performance modular LED suspension light, was selected as a finalist in lighting products at the Architizer Awards. The Tri Light is the latest and newest in a series of extraordinary products designed by Asobi.

## TECHNICAL DATA

Modular structure in anodized aluminum. Different color finishes. LED, 2.3W per module. 2700K-4000K adjustable. CR190. Dimmable. Programmable. 12, 18, 26, 36, 46, 58, 82 modules standard sizes. Custom sizes available. 110 V - 240 V

#### STANDARD DIMENSIONS





L 119 cm / 46.9"



L 136,1 cm / 53.6"



L 153,2 cm / 60.3"

TRI58

TRI46

TRI36



L 169,2 cm / 66.6"













TRI82

L 205 cm / 80.7"

# INFINITE CONFIGURATION OPTIONS