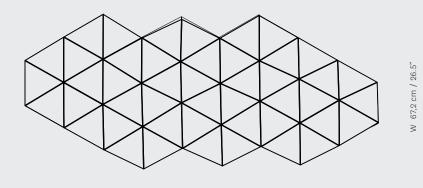

#### STANDARD DIMENSIONS

L 119 cm / 46.9"

L 136,1 cm / 53.6"

L 153,2 cm / 60.3"

TRI58

TRI46

TRI36

L 169,2 cm / 66.6"