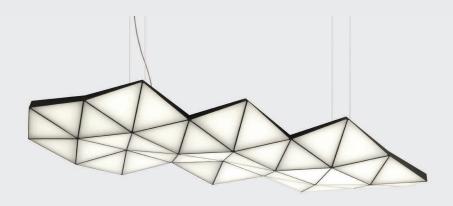

## TRI LIGHT

The perfect triangular tiling honeycomb, the Tri Light. An enlightenment piece for the post-factual era. A paracompact flexible design system that can easily be perpetuated into infinity. For those of us humble enough to understand constraints of mortality it can be custom build to desired size and shape. Milled and anodized, each aluminum triangle shines on its own, creating widely dispersed, harmonious light evoking the importance of the elementary particles. Let the led shine thru.

## TECHNICAL DATA

Modular structure in anodized aluminum. Different color finishes. LED, 2.3W per module. 2700K-4000K adjustable. CR190. Dimmable. Programmable. 12, 18, 26, 36, 46, 58, 82 modules standard sizes. Custom sizes available. 110 V - 240 V