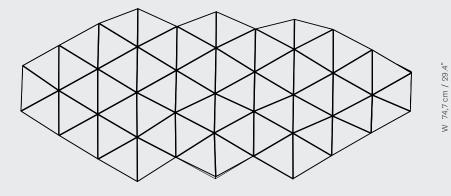

of the spellbinding Isle Lounge sofa. In 2006, Asobi received the Design Distinction (Silver) Award in I.D. Magazine's 52nd Annual Design Review for their fluid,futuristic Gwig LED luminaries. In 2014 Carbon Light, a high-performance modular LED suspension light, was selected as a finalist in lighting products at the Architizer Awards. The Tri Light is the latest and newest in a series of extraordinary products designed by Asobi.

## TECHNICAL DATA

Modular structure in anodized aluminum. Different color finishes. LED, 2.3W per module. 2700K-4000K adjustable. CR190. Dimmable. Programmable. 12, 18, 26, 36, 46, 58, 82 modules standard sizes. Custom sizes available. 110 V - 240 V

#### STANDARD DIMENSIONS





L 119 cm / 46.9"



L 136,1 cm / 53.6"



L 153,2 cm / 60.3"

TRI58

TRI46

TRI36



L 169,2 cm / 66.6"













TRI82

L 205 cm / 80.7"

# INFINITE CONFIGURATION OPTIONS