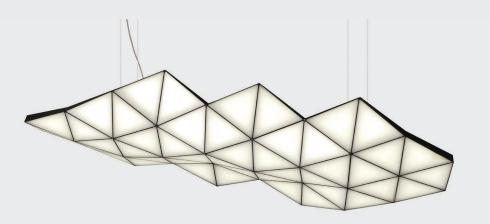

## TRI LIGHT

The perfect triangular tiling honeycomb, the Tri Light. An enlightenment piece for the post-factual era. A paracompact flexible design system that can easily be perpetuated into infinity. For those of us humble enough to understand constraints of mortality it can be custom build to desired size and shape. Milled and anodized, each aluminum triangle shines on its own, creating widely dispersed, harmonious light evoking the importance of the elementary particles. Let the led shine thru.

## TECHNICAL DATA

Modular structure in anodized aluminum. Different color finishes. LED, 2.3W per module. 2700K-4000K adjustable. CR190. Dimmable. Programmable. 12, 18, 26, 36, 46, 58, 82 modules standard sizes. Custom sizes available. 110 V - 240 V