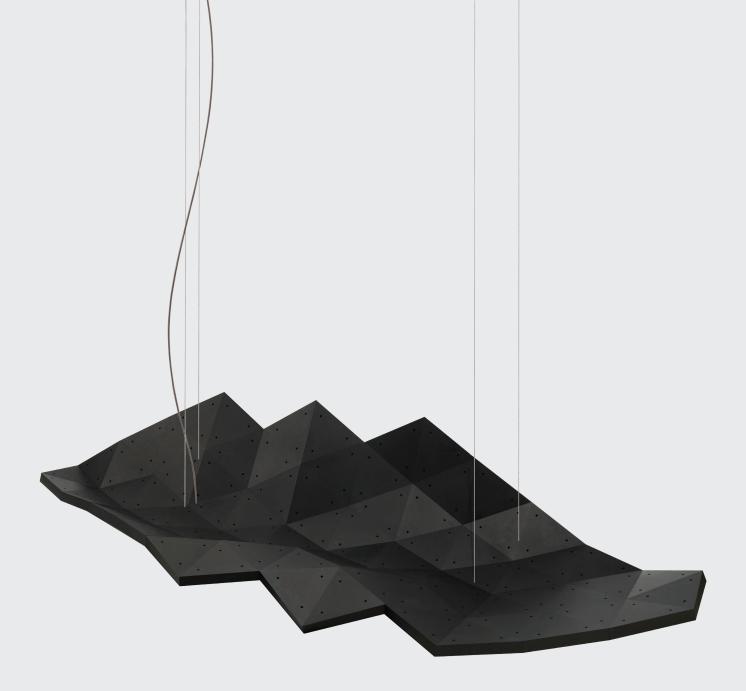

## TRI LIGHT

The perfect triangular tiling honeycomb, the Tri Light. An enlightenment piece for the post-factual era. A paracompact flexible design system that can easily be perpetuated into infinity. For those of us humble enough to understand constraints of mortality it can be custom build to desired size and shape. Milled and anodized, each aluminum triangle shines on its own, creating widely dispersed, harmonious light evoking the importance of the elementary particles. Let the led shine thru.

## TECHNICAL DATA

Modular structure in anodized aluminum. Different color finishes. LED, 2.3W per module. 2700K-4000K adjustable. CR190. Dimmable. Programmable. 12, 18, 26, 36, 46, 58, 82 modules standard sizes. Custom sizes available. 110 V - 240 V