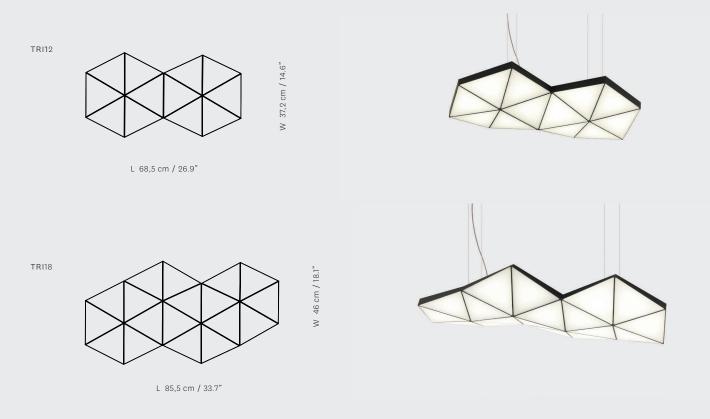

## TECHNICAL DATA

Modular structure in anodized aluminum. Different color finishes. LED, 2.3W per module. 2700K-4000K adjustable. CR190. Dimmable. Programmable. 12, 18, 26, 36, 46, 58, 82 modules standard sizes. Custom sizes available. 110 V - 240 V

#### STANDARD DIMENSIONS

L 119 cm / 46.9"

L 136,1 cm / 53.6"

L 153,2 cm / 60.3"

TRI58

TRI46

TRI36

L 169,2 cm / 66.6"