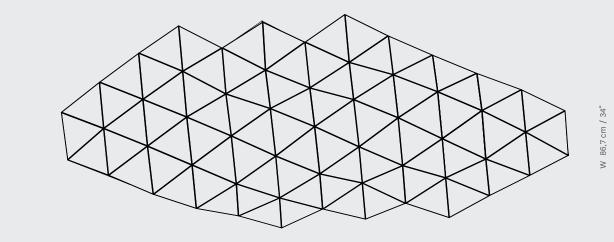

## TRI LIGHT

The perfect triangular tiling honeycomb, the Tri Light. An enlightenment piece for the post-factual era. A paracompact flexible design system that can easily be perpetuated into infinity. For those of us humble enough to understand constraints of mortality it can be custom build to desired size and shape. Milled and anodized, each aluminum triangle shines on its own, creating widely dispersed, harmonious light evoking the importance of the elementary particles. Let the led shine thru.

# INFINITE CONFIGURATION OPTIONS